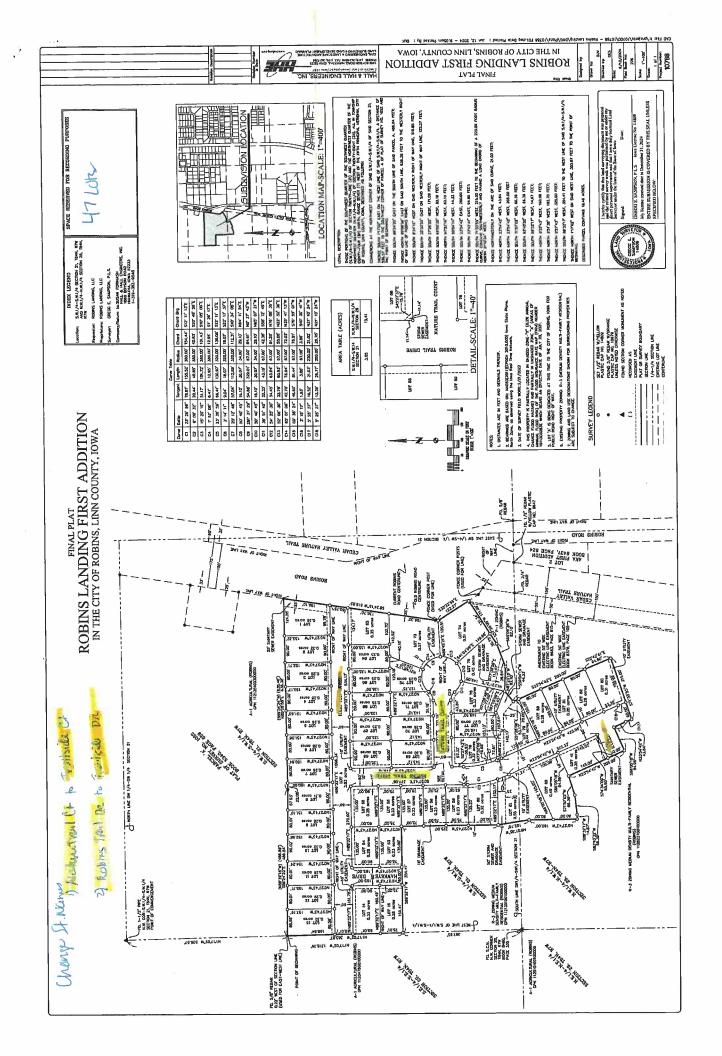

#### 11. NEW BUSINESS

- **a.** Motion to waive the 6 month medical insurance waiting period for Lisa Goodin.
- **b.** First reading of proposed Ordinance No. 2401, Amending Chapter 151 Trees/Shrubs
- **c.** Motion to approve Resolution No. 0824-01, Adopting Street Name Changes in Robins Landing First Addition to Robins, Iowa.
- **d.** Motion to approve Resolution No. 0824-3, Approving the I.T. Infrastructure Upgrade and Telecommunications Upgrade
- **e.** Motion to Approve Resolution No. 0824-6, Reimbursing the Oversizing Costs for the Utilities in the Village Addition