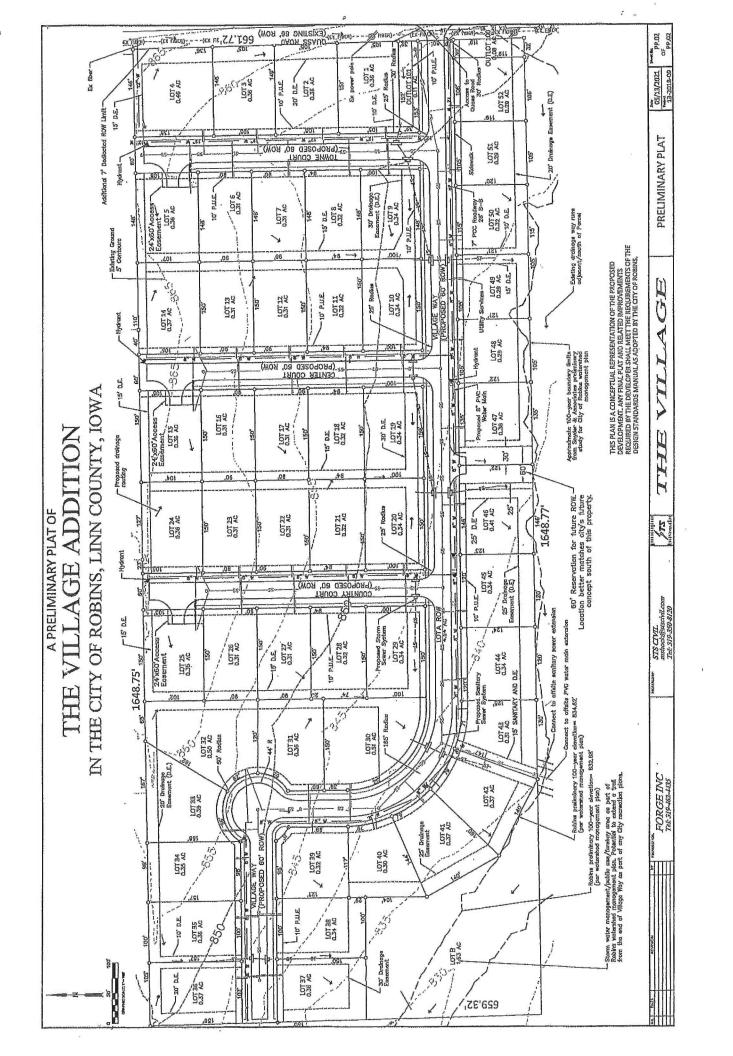

#### 11. NEW BUSINESS

- **a.** Motion to waive the 6 month medical insurance waiting period for Lisa Goodin.
- **b.** First reading of proposed Ordinance No. 2401, Amending Chapter 151 Trees/Shrubs
- **c.** Motion to approve Resolution No. 0824-01, Adopting Street Name Changes in Robins Landing First Addition to Robins, Iowa.
- **d.** Motion to approve Resolution No. 0824-3, Approving the I.T. Infrastructure Upgrade and Telecommunications Upgrade
- **e.** Motion to Approve Resolution No. 0824-6, Reimbursing the Oversizing Costs for the Utilities in the Village Addition